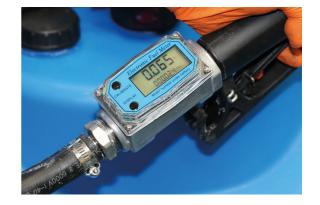

## **Digital Flow Meter**

An inline digital flow meter designed for measuring the flow or transfer rate of fluids including; AdBlue, Diesel, Methanol, Oil, Petrol and water. It features a robust aluminium body, with an easy to read LCD display and sealed electronic board, together with 1" BSP female threaded inlet and outlets (1"BSP to 3/4" hose adaptor included), making it suitable for use in a range of different conditions and applications including with the Laser Tools AdBlue® Transport Tank (Part No. 7115).

## **Additional Information**

- Can be used with diesel, oil, petrol, methanol, water or AdBlue®.
- Min flow rate: 10L/Min. Max flow rate: 100 L/Min. Accuracy: +/- 1%.
- Thread size: 1" BSP (female). Supplied with 1 x 1"BSP to 3/4" hose adaptor (Spare Part No. 61903).
- Manufactured from Aluminium. Powered by 2 x AAA batteries (not included).
- Suitable for use Laser Tools AdBlue® Transport Tank (Part No. 7115).