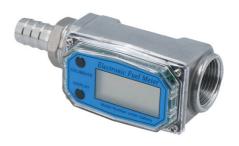

## **Digital Flow Meter**

An inline digital flow meter designed for measuring the flow or transfer rate of fluids including; AdBlue, Diesel, Methanol, Oil, Petrol and water. It features a robust aluminium body, with an easy to read LCD display and sealed electronic board, together with 1" BSP female threaded inlet and outlets (1"BSP to 3/4" hose adaptor included), making it suitable for use in a range of different conditions and applications including with the Laser Tools AdBlue® Transport Tank (Part No. 7115).

## **Additional Information**

- Can be used with diesel, oil, petrol, methanol, water or AdBlue®.
- Min flow rate: 10L/Min. Max flow rate: 100 L/Min. Accuracy: +/- 1%.
- Thread size: 1" BSP (female). Supplied with 1 x 1"BSP to 3/4" hose adaptor (Spare Part No. 61903).
- Manufactured from Aluminium. Powered by 2 x AAA batteries (not included).
- Suitable for use Laser Tools AdBlue® Transport Tank (Part No. 7115).