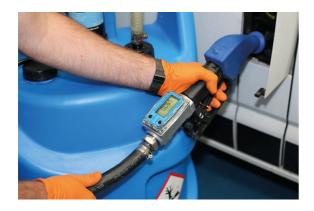

## **Digital Flow Meter**

An inline digital flow meter designed for measuring the flow or transfer rate of fluids including; AdBlue, Diesel, Methanol, Oil, Petrol and water. It features a robust aluminium body, with an easy to read LCD display and sealed electronic board, together with 1" BSP female threaded inlet and outlets (1"BSP to 3/4" hose adaptor included), making it suitable for use in a range of different conditions and applications including with the Laser Tools AdBlue® Transport Tank (Part No. 7115).