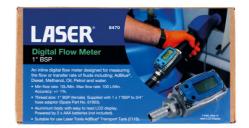

## **Digital Flow Meter**

An inline digital flow meter designed for measuring the flow or transfer rate of fluids including; AdBlue, Diesel, Methanol, Oil, Petrol and water. It features a robust aluminium body, with an easy to read LCD display and sealed electronic board, together with 1" BSP female threaded inlet and outlets (1"BSP to 3/4" hose adaptor included), making it suitable for use in a range of different conditions and applications including with the Laser Tools AdBlue® Transport Tank (Part No. 7115).

## **Additional Information**

- Can be used with diesel, oil, petrol, methanol, water or AdBlue®.
- Min flow rate: 10L/Min. Max flow rate: 100 L/Min. Accuracy: +/- 1%.
- Thread size: 1" BSP (female). Supplied with 1 x 1"BSP to 3/4" hose adaptor (Spare Part No. 61903).
- Manufactured from Aluminium. Powered by 2 x AAA batteries (not included).
- Suitable for use Laser Tools AdBlue® Transport Tank (Part No. 7115).