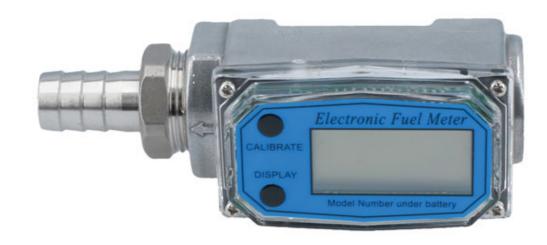

## **Digital Flow Meter**

An inline digital flow meter designed for measuring the flow or transfer rate of fluids including; AdBlue, Diesel, Methanol, Oil, Petrol and water. It features a robust aluminium body, with an easy to read LCD display and sealed electronic board, together with 1" BSP female threaded inlet and outlets (1"BSP to 3/4" hose adaptor included), making it suitable for use in a range of different conditions and applications including with the Laser Tools AdBlue® Transport Tank (Part No. 7115).

## **Additional Information**

- Can be used with diesel, oil, petrol, methanol, water or AdBlue®.
- Min flow rate: 10L/Min. Max flow rate: 100 L/Min. Accuracy: +/- 1%.
- Thread size: 1" BSP (female). Supplied with 1 x 1"BSP to 3/4" hose adaptor (Spare Part No. 61903).
- Manufactured from Aluminium. Powered by 2 x AAA batteries (not included).
- Suitable for use Laser Tools AdBlue® Transport Tank (Part No. 7115).