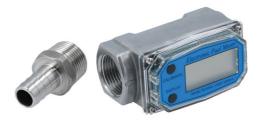

## **Digital Flow Meter**

An inline digital flow meter designed for measuring the flow or transfer rate of fluids including; AdBlue, Diesel, Methanol, Oil, Petrol and water. It features a robust aluminium body, with an easy to read LCD display and sealed electronic board, together with 1" BSP female threaded inlet and outlets (1"BSP to 3/4" hose adaptor included), making it suitable for use in a range of different conditions and applications including with the Laser Tools AdBlue® Transport Tank (Part No. 7115).

## **Additional Information**

- Can be used with diesel, oil, petrol, methanol, water or AdBlue®.
- Min flow rate: 10L/Min. Max flow rate: 100 L/Min. Accuracy: +/- 1%.
- Thread size: 1" BSP (female). Supplied with 1 x 1"BSP to 3/4" hose adaptor (Spare Part No. 61903).
- Manufactured from Aluminium. Powered by 2 x AAA batteries (not included).
- Suitable for use Laser Tools AdBlue® Transport Tank (Part No. 7115).