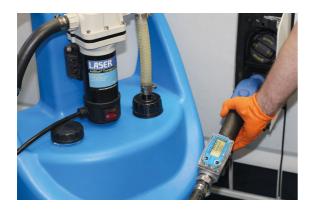

## **Digital Flow Meter**

An inline digital flow meter designed for measuring the flow or transfer rate of fluids including; AdBlue, Diesel, Methanol, Oil, Petrol and water. It features a robust aluminium body, with an easy to read LCD display and sealed electronic board, together with 1" BSP female threaded inlet and outlets (1"BSP to 3/4" hose adaptor included), making it suitable for use in a range of different conditions and applications including with the Laser Tools AdBlue® Transport Tank (Part No. 7115).

## **Additional Information**

- Can be used with diesel, oil, petrol, methanol, water or AdBlue®.
- Min flow rate: 10L/Min. Max flow rate: 100 L/Min. Accuracy: +/- 1%.
- Thread size: 1" BSP (female). Supplied with 1 x 1"BSP to 3/4" hose adaptor (Spare Part No. 61903).
- Manufactured from Aluminium. Powered by 2 x AAA batteries (not included).
- Suitable for use Laser Tools AdBlue® Transport Tank (Part No. 7115).